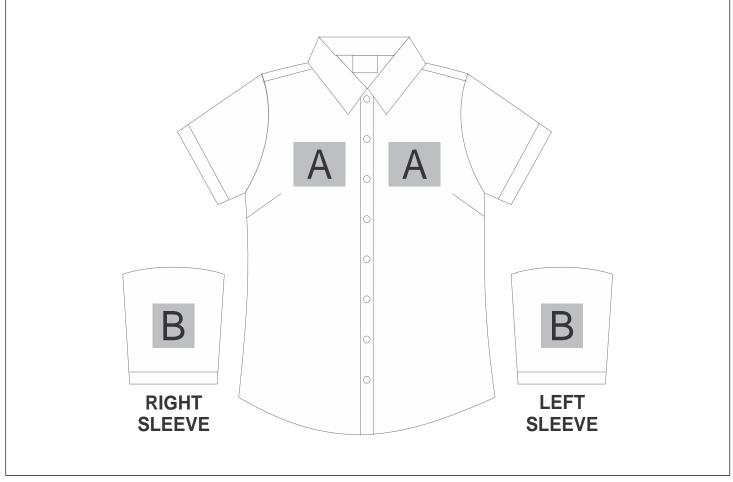

## Need to know:

- Includes 1 Position Digital Transfer Clothing A6 (setup fees apply)
- Cannot guarantee a 100% straight branding on any clothing item with check or stripe detail.
- DTC Inclusive Parameters: Left/Right Chest = 100mm x 100mm

## **Branding Options:**

| Position | Branding Method (Branding Code)       | No. of Colours | Dimension              |
|----------|---------------------------------------|----------------|------------------------|
| А        | Embroidery (EM-CLOTHING)              | N/A            | 100mm wide x 80mm high |
| А        | Screen Print (SP)                     | 6 Colours      | 100mm wide x 80mm high |
| А        | Digital Transfer Clothing A6 (DTC-A6) | Full Colour    | 100mm wide x 80mm high |
| А        | Silicone (STP-A)                      | N/A            | 30mm wide x 30mm high  |
| А        | Silicone (STP-B)                      | N/A            | 50mm wide x 50mm high  |

| В | Embroidery (EM-CLOTHING) | N/A       | 80mm wide x 60mm high |
|---|--------------------------|-----------|-----------------------|
| В | Screen Print (SP)        | 6 Colours | 60mm wide x 60mm high |

| В | Digital Transfer Clothing A6 (DTC-A6) | Full Colour | 80mm wide x 80mm high |
|---|---------------------------------------|-------------|-----------------------|
| В | Silicone (STP-A)                      | N/A         | 30mm wide x 30mm high |
| В | Silicone (STP-B)                      | N/A         | 50mm wide x 50mm high |